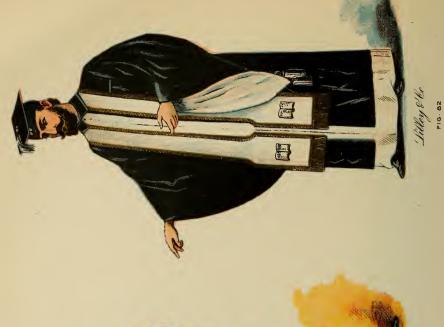

# OFFICERS' ROBES-Plate No. 1.

FIG. 51.

FIG. 50.

FIG. 52.

| 240 Robe, wool faced cashmere, full lined, trimmed with satin | 241 Robe, fine wool faced cashmere, trimmed with satin, full lined \$ 8.25 1134 Headdress, same material                            | 242 Robe, all-wool merino, trimmed with satin, full lined | 243 Robe, fine all-wool merino, trimmed with satin, full lined\$10 25 1135 Headdress, same material 2 65 1336 Sandals | 244 Robe, silk finished velvet, trim.  med with satin, full lined | fine silk finished vined with satin, full liess, same materials             | 246 Robe, brocade satin or cloth, trimmed with satin, full lined\$15 00 1136 Headdress, same material | 247 Robe, silk brocade, trimmed with 247 Robe, satin, full lined                         | 248 Robe, silk plush, trimmed with satin, full lined                                             |
|---------------------------------------------------------------|-------------------------------------------------------------------------------------------------------------------------------------|-----------------------------------------------------------|-----------------------------------------------------------------------------------------------------------------------|-------------------------------------------------------------------|-----------------------------------------------------------------------------|-------------------------------------------------------------------------------------------------------|------------------------------------------------------------------------------------------|--------------------------------------------------------------------------------------------------|
| 230 Robe, wool faced cashmere, full lined                     |                                                                                                                                     | 1336 Sandals 1 00 \$7 75                                  | 1126 Headdress, same material 1 35<br>1336 Sandals 1 00                                                               | 233 Robe, fine all-wool merino, full lined                        | Robe, silk finished velvet, full lined                                      | 235 Robe, fine silk finished velvet, full lined silk finished velvet.                                 | ess, same material                                                                       | 236 Robe, plush, full lined\$16 85 1127½ Headdress, same material 2 25 1336 Sandals 1 00         |
| 215 Robe, wool faced cashmere, no lining                      | 216 Robe, wool faced cashmere, half lined       4 25         1120 Headdress, same material       75         1336 Sandals       1 00 | 217 Robe, wool faced cashmere, full lined                 | cashmere, \$ 5.25 ial                                                                                                 | cashmere,                                                         | 220 Robe, all-wool merino, full lined.\$ 6 75 1121 Headdress, same material | ial                                                                                                   | 222 Robe, fine velvet, full lined\$12 80 1123 Headdress, same material 1 25 1336 Sandals | 223 Robe, of plush, full lined\$16 50<br>1124 Headdress, same material 2 00<br>1336 Sandals 1 00 |

"We make these goods precisely as illustrated."

# OFFICERS' ROBES Plate No. 2.

| FIG. 55. | 270 Robe, wool faced cashmere, full lined, satin and lace trimming.\$ 8 00 1149 Headdress, same material 2 60 1337 Sandals 150 | 271 Robe, fine wool faced cashmere, full lined, satin and lace trimming ming street and lace trimming ming street and str | 1149 Headdress, same material 2 60 1337 Sandals 1 50      | satin and lace trimming                                                                                                     | 273 Robe, fine all-wool merino, full lined, satin and lace trimming. \$10 75 1150 Headdress, same material 2 80 1337 Sandals 415 05 | 151 Hobe, silk finished velvet, full lined, satin and lace trimming. \$14.50 till Headdress, same material 3.25 tien of the lines | 275 Robe, fine silk finished velvet, full lined, satin and lace trimming. 31, 50  | 1151 Headdress, same material 3 25   1157 Sandals   150            | 276 Robe, silk plush, full lined, satin and lace trimming | 1337 Sandals 1 50<br>*26 25 |
|----------|--------------------------------------------------------------------------------------------------------------------------------|--------------------------------------------------------------------------------------------------------------------------------------------------------------------------------------------------------------------------------------------------------------------------------------------------------------------------------------------------------------------------------------------------------------------------------------------------------------------------------------------------------------------------------------------------------------------------------------------------------------------------------------------------------------------------------------------------------------------------------------------------------------------------------------------------------------------------------------------------------------------------------------------------------------------------------------------------------------------------------------------------------------------------------------------------------------------------------------------------------------------------------------------------------------------------------------------------------------------------------------------------------------------------------------------------------------------------------------------------------------------------------------------------------------------------------------------------------------------------------------------------------------------------------------------------------------------------------------------------------------------------------------------------------------------------------------------------------------------------------------------------------------------------------------------------------------------------------------------------------------------------------------------------------------------------------------------------------------------------------------------------------------------------------------------------------------------------------------------------------------------------------|-----------------------------------------------------------|-----------------------------------------------------------------------------------------------------------------------------|-------------------------------------------------------------------------------------------------------------------------------------|--------------------------------------------------------------------------------------------------------------------------------------------------------------------------------------------------------------------------------------------------------------------------------------------------------------------------------------------------------------------------------------------------------------------------------------------------------------------------------------------------------------------------------------------------------------------------------------------------------------------------------------------------------------------------------------------------------------------------------------------------------------------------------------------------------------------------------------------------------------------------------------------------------------------------------------------------------------------------------------------------------------------------------------------------------------------------------------------------------------------------------------------------------------------------------------------------------------------------------------------------------------------------------------------------------------------------------------------------------------------------------------------------------------------------------------------------------------------------------------------------------------------------------------------------------------------------------------------------------------------------------------------------------------------------------------------------------------------------------------------------------------------------------------------------------------------------------------------------------------------------------------------------------------------------------------------------------------------------------------------------------------------------------------------------------------------------------------------------------------------------|-----------------------------------------------------------------------------------|--------------------------------------------------------------------|-----------------------------------------------------------|-----------------------------|
| FIG. 54. | 240 Robe, wool faced cashmere, full lined satin applique trimming \$ 50         1125 Headdress, same material                  | 261 Robe, fine wool faced cashmere, full lined, satin applique trimming                                                                                                                                                                                                                                                                                                                                                                                                                                                                                                                                                                                                                                                                                                                                                                                                                                                                                                                                                                                                                                                                                                                                                                                                                                                                                                                                                                                                                                                                                                                                                                                                                                                                                                                                                                                                                                                                                                                                                                                                                                                        | 1937 Sandals                                              | satin applique trimming\$10 25 1126 Headdress, same material 1 35 1337 Sandals 150 ——\$13 10                                | 263 Robe, fine all-wool merino, full lined, satin applique trimming.\$11.00 1126 Headdress, same material 1 55 1337 Sandals 150     | 264 Robe, silk finished velvet, full lined, satin applique trimming\$12.50 1127 Headdress, same material                                                                                                                                                                                                                                                                                                                                                                                                                                                                                                                                                                                                                                                                                                                                                                                                                                                                                                                                                                                                                                                                                                                                                                                                                                                                                                                                                                                                                                                                                                                                                                                                                                                                                                                                                                                                                                                                                                                                                                                                                 | 265 Robe, fine silk finished velvet, full lined, satin applique trimming. \$15 50 | 1127 Headdress, same material 150<br>1337 Sandals 150<br>——\$18 50 | 266 Robe, silk plush, full lined, satin applique trimming | 1837 Sandals 1 50           |
| FIG. 53. | 250 Robe, wool faced eashmere, full lined, trimmed with satin\$ 7 50 1352 Headdress, same material 1 50 1395 Sandals           | full lined, trimmed with satin\$ 8 75 1152 Headdress, same material 1 50 13% Sandals 1 00                                                                                                                                                                                                                                                                                                                                                                                                                                                                                                                                                                                                                                                                                                                                                                                                                                                                                                                                                                                                                                                                                                                                                                                                                                                                                                                                                                                                                                                                                                                                                                                                                                                                                                                                                                                                                                                                                                                                                                                                                                      | 252 Robe, all-wool merino, full lined, trimmed with satin | 253 Robe, fine all-wool merino, full lined, trimmed with satin\$10.75 l153 Headdress, same material 1 75 l238 Sandals 1 100 | 254 Robe, silk finished velvet, full lined, trimmed with satin\$11.50 l154 Headdress, same material 2 00 l336 Sandals               | 255 Robe, fine silk finished velvet, full lined, trimmed with satin\$14 25 1154 Headdress, same material 2 00 1336 Sandals                                                                                                                                                                                                                                                                                                                                                                                                                                                                                                                                                                                                                                                                                                                                                                                                                                                                                                                                                                                                                                                                                                                                                                                                                                                                                                                                                                                                                                                                                                                                                                                                                                                                                                                                                                                                                                                                                                                                                                                               | 256 Robe, extra fine satin or cloth, fu.] lined, trimmed with satin               |                                                                    | 258 Robe, silk plush, full lined, trim. med with satin    | 1336 Sandals                |